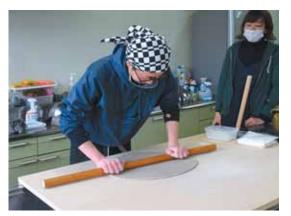

#### 修 業中の手打ちそばを披露

開催されました。

らおうと、初めての試食会がです。その成果を知ってもの開業を目指し、現在修業中

評でした。評でした。評でした。おから、「こしが強く、そんつまったそばは、試食されりです。こだわりがたくさりです。こだわりがたくさりです。こだわりがたくさいまった。

打ちそばの試食会」が行われ力隊の平塚優隊員による「手習センターで、地域おこし協習・2月20日(土)、船迫生涯学

ました。

平塚隊員は、

町内でそば屋

平塚隊員は、神奈川県横浜市出身で、 令和2年2月から活動しています。

広 告

広 告

F級生からの心のこもったメッセージが 6年生に届けられました。