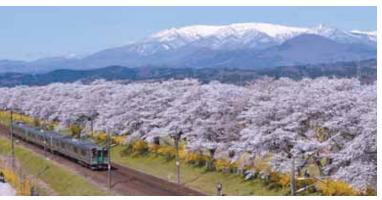

## 白石川河川敷

と称されています。 もの桜が並び「一目千本桜」 船岡から大河原町にかけ 残雪を抱く蔵王連峰と桜

並木を背景に走る鉄道の風

ド石川千桜公園 桜のピンク、レンギョウ 桜のピンク、レンギョウ の黄色、ツツジの赤、ムラ サキハナナとムスカリの紫。 千桜公園では、花々の色鮮 やかなコントラストを楽し

広 告

広 告

子どもたちの元気な演技は、見る人に感動と笑顔を与えてくれました。

をテーマに、柴田町を舞台