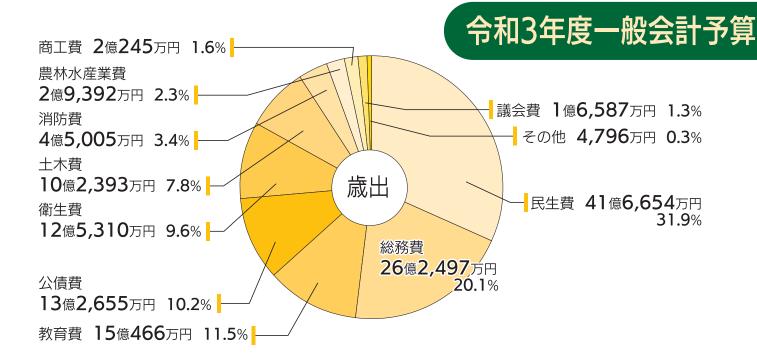

### 令和3年度予算の概要

令和3年度当初予算が、柴田町議会2月会議で成立し、一般会計、特別会計、水道事業会計、下水道事業会計を合わせた予算総額は、前年度比1.1%増の234億7,554万円となりました。

一般会計は、コロナ禍の影響や社会保障費の増加などにより、難しい予算編成となりましたが、住民生活のさらなる向上やデジタル社会に向けた対応、持続的な柴田町の発展に資するための中長期的な取り組みなどにより、前年度比0.9%減の130億6千万円となりました。(※千円以下は端数調整しています。)

#### ·般会計(当初予算)の推移

事業などの学力向上と学習

柴田町英語学習推進

環境改善のための経費など

計上し、 円となりました。 ちづくりにウエイトを置 向上や安心して暮らせるま の治水冠水対策経費などを 水地区の雨水対策工事など た予算編成となっています。 を計上しています。 福祉や教育、 土木費では、 船岡大住町、 10億2,393 西 住民生活 下名生剣 船迫 9

きい 97万円となっています。 計上するなど、26億2,4 助成の対象を18歳までにす ンビニ交付に向けた経費を る経費などを計上しました。 充実のために子ども医療費 54万円で、 割合が31・ 20 1 教育費は、 民生費: 戸籍や住民票などのコ %を占める総務費 は、 9 15億466万 子育て支援 0%と最 41 億 6, も大