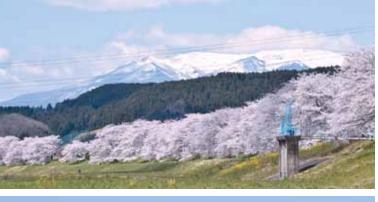

## 白石川河川敷

と称されています。 もの桜が並び「一目千本桜」 船岡から大河原町にかけ 残雪を抱く蔵王連峰と桜

並木を背景に走る鉄道の風

ド石川千桜公園 桜のピンク、レンギョウ 桜のピンク、レンギョウ の黄色、ツツジの赤、ムラ サキハナナとムスカリの紫。 千桜公園では、花々の色鮮 やかなコントラストを楽し

広 告

広 告

子どもたちの元気な演技は、見る人に感動と笑顔を与えてくれました。

をテーマに、柴田町を舞台