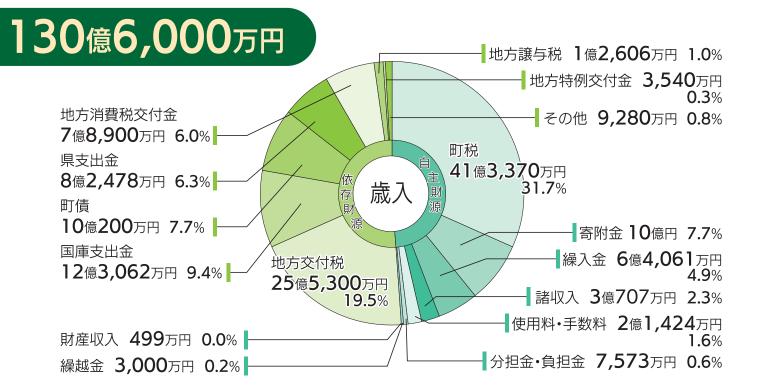

#### 令和3年度予算の内訳

| 会計区分    |          | 令和3年度       | 対前年度比 |
|---------|----------|-------------|-------|
| 予算総額    |          | 234億7,554万円 | 1.1%  |
| 一般会計    |          | 130億6,000万円 | △0.9% |
| 特別会計    |          | 73億1,288万円  | △0.3% |
|         | 国民健康保険事業 | 37億6,889万円  | △2.5% |
|         | 介護保険     | 30億6,940万円  | 2.0%  |
|         | 後期高齢者医療  | 4億2,549万円   | 3.9%  |
|         | 土地取得     | 4,910万円     | △0.3% |
| 水道事業会計  |          | 13億1,533万円  | 3.3%  |
| 下水道事業会計 |          | 17億8,733万円  | 24.0% |

### 令和3年度予算の概要

令和3年度当初予算が、柴田町議会2月会議で成立し、一般会計、特別会計、水道事業会計、下水道事業会計を合わせた予算総額は、前年度比1.1%増の234億7,554万円となりました。

一般会計は、コロナ禍の影響や社会保障費の増加などにより、難しい予算編成となりましたが、住民生活のさらなる向上やデジタル社会に向けた対応、持続的な柴田町の発展に資するための中長期的な取り組みなどにより、前年度比0.9%減の130億6千万円となりました。(※千円以下は端数調整しています。)

間財政課 TL55-2278

5, 3 財政計 行政 ター 00万円を見込んでいます。 19・5%を占めています。 比2,800万円 防災・減災事業債など、 貸的経費の大幅な減少によ 整備工事の財源となる緊急 町債は、 地方交付税は、 前年度比45・4 無線 耐震補強等工事、 6 0 0 画を踏まえ、 0 (デジタル移動系) 方円 万円 庁舎・保健セン 減の 全体 10  $\sigma$ 

町税については、コロナ福の影響が幅広く顕在化する見通しとなっていることる見通しとなっていることから、前年度比1億676万円減の41億3,370万円を見込み、全体の31·7円を見込み、全体の31·7円を見込み、全体の31·7円を見込み、全体の31·7円を見込み、全体の31·7円を見込み、全体の31·7円を見込み、全体の31·7円を見込み、全体の31·7円を見込み、全体の31·7円を見込み、全体の31·7円を見込み、全体の31·7円を見込み、全体の31·7円を見込み、全体の31·7円を見込み、

#### 町民一人当たりで見る一般会計予算 (令和3年3月1日現在の人口37,512人で試算)

|                | 110 107         |
|----------------|-----------------|
| 町民一人当たりの町税負担額  | 110,197 ⊞       |
| 固定資産税・都市計画税    | 58,682円         |
| 町民税            | <b>42,685</b> ⊞ |
| 町たばこ税          | <b>5,994</b> ⊞  |
| 軽自動車税          | 2,836円          |
| 町民一人当たりに使われるお金 | 348,155⊟        |
| 民生費            | 111,072円        |
| 総務費            | 69,977 ⊞        |
| 教育費            | 40,111⊞         |
| 公債費            | 35,363∄         |
| 衛生費            | 33,405 ⊞        |
| 土木費            | <b>27,296</b> 円 |
| 消防費            | 11,998円         |
| 農林水産業費         | <b>7,835</b> 円  |
| 商工費            | 5,397∄          |
| 議会費            | 4,422円          |
| その他            | 1,279⊟          |

#### 歳出の性質別分類

| 区分    | 令和3年度                      | 対前年度比  |
|-------|----------------------------|--------|
| 人件費   | 27億6,499万円                 | 1.8%   |
| 補助費等  | 23億8,338万円                 | 14.4%  |
| 物件費   | 22億9,399万円                 | 11.4%  |
| 扶助費   | 17億7,586万円                 | 3.3%   |
| 公債費   | 13億2,655万円                 | 4.5%   |
| 繰出金   | 12億3,788万円                 | 1.1%   |
| 積立金   | <b>4</b> 億 <b>7,106</b> 万円 | 342.0% |
| 投資的経費 | 4億1,599万円                  | △74.8% |
| 出資金   | 2億3,561万円                  | 3.9%   |
| 維持補修費 | 6,469万円                    | 75.3%  |
| 貸付金   | 6,000万円                    | 0.0%   |
| 予備費   | 3,000万円                    | 0.0%   |
| 合計    | 130億6,000万円                | △0.9%  |