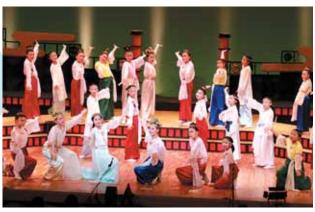

クターズによる地球温暖化

にした「しばた観音サミッ

が上演されました。

されたAZ9ジュニア・ア仙南2市7町の児童で構成

2月13日(土)、

14日(日)

出演したAZ9ジュニア・アクターズ 第26期生から28期生の皆さん。

### ジュニア・アクターズ第28回公演 「しばた観音サミット」

出演した佐藤葵さん (機木小6年) は、「一目千本桜の由来や柴田町が好きになりすます柴田町が好きになりました。 コロナ禍でもお客ました。 コロナ禍でもお客さんの前で舞台に立てたことが嬉しかったです」と話してくれました。

NEWS