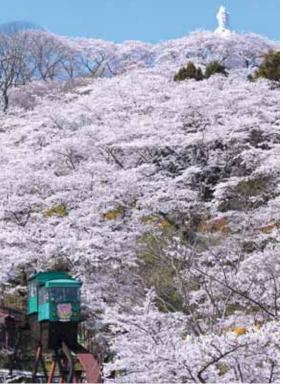

観光客が訪れます。 年も昨年に引き続き、新型 となりました。 により、「桜まつり」が中止 コロナウイルス感染症対策 しかし残念なことに、

まだ桜を思いっきり楽し

町が一年で一番華やぐ4 が

めています。 本以上にものぼり、その多 かめ桜、遅咲きの大山桜、 くはソメイヨシノ。近年で 八重紅しだれ桜の植樹を進 もらえるように早咲きのお は、長い期間桜を楽しんで 公園内の桜は1,300

が開けば心躍るしばたの春 公園内にある標準木の蕾

## 船岡城址公園