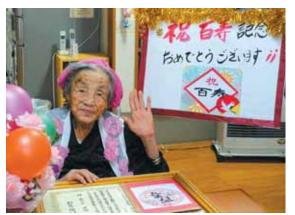

でお世話になった6年生へ

3月3日(水)、槻木小学校 1年生から5年生が今ま

校長先生の読み聞かせに聞き入る子どもたち

く子さんが、めでたく100

ホームもみの木(船岡東2丁

に入所されている宍戸と

3 月

12日(金)、

### NEWS

うです。これからもお体を大 ことですが、食事は3食しつ どもに恵まれました。今は 柴田町へ移り住み、4人の子 昭和16年に結婚され、その後 かりと取り、好きなテレビを ベッドに居ることが多いとの 見るなどして過ごしているそ 歳を迎えられました。 茨城県出身の宍戸さんは、 いつまでも元気でいら

子どもたちの着物は自ら作っていたという 和裁が得意な宍戸さん。

広 告 広 告