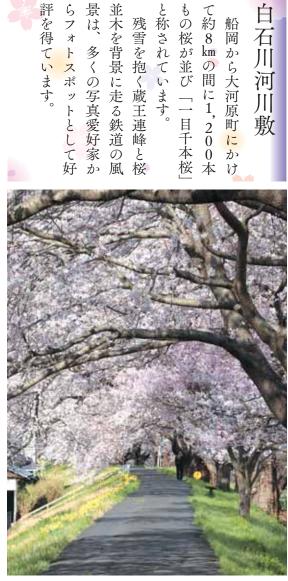

## 白石川河川敷

と称されています。 もの桜が並び「一目千本桜」 船岡から大河原町にかけ 残雪を抱く蔵王連峰と桜

並木を背景に走る鉄道の風

ド石川千桜公園 桜のピンク、レンギョウ 桜のピンク、レンギョウ の黄色、ツツジの赤、ムラ サキハナナとムスカリの紫。 千桜公園では、花々の色鮮 やかなコントラストを楽し

広 告

広 告

子どもたちの元気な演技は、見る人に感動と笑顔を与えてくれました。

をテーマに、柴田町を舞台