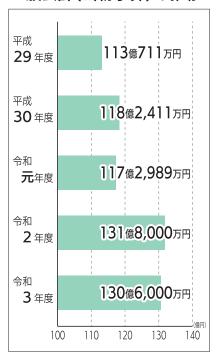

### 令和3年度予算の概要

令和3年度当初予算が、柴田町議会2月会議で成立し、一般会計、特別会計、水道事業会計、下水道事業会計を合わせた予算総額は、前年度比1.1%増の234億7,554万円となりました。

一般会計は、コロナ禍の影響や社会保障費の増加などにより、難しい予算編成となりましたが、住民生活のさらなる向上やデジタル社会に向けた対応、持続的な柴田町の発展に資するための中長期的な取り組みなどにより、前年度比0.9%減の130億6千万円となりました。(※千円以下は端数調整しています。)

#### ·般会計(当初予算)の推移

事業などの学力向上と学習

柴田町英語学習推進

環境改善のための経費など

計上し、 円となりました。 ちづくりにウエイトを置 向上や安心して暮らせるま の治水冠水対策経費などを 水地区の雨水対策工事など た予算編成となっています。 を計上しています。 福祉や教育、 土木費では、 船岡大住町、 10億2,393 西 住民生活 下名生剣 船迫 9

きい 97万円となっています。 計上するなど、26億2,4 助成の対象を18歳までにす ンビニ交付に向けた経費を る経費などを計上しました。 充実のために子ども医療費 54万円で、 割合が31・ 20 1 教育費は、 民生費: 戸籍や住民票などのコ %を占める総務費 は、 9 15億466万 子育て支援 0%と最 41 億 6, も大