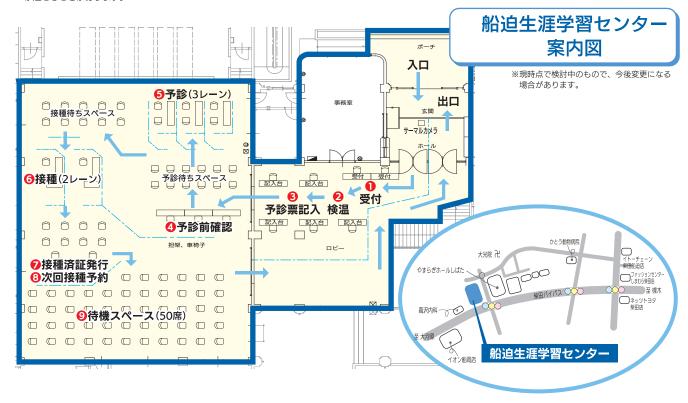

歳出 般会計 の 状 況

象

クチン接種について

新型コロナワクチンの接種について、現時点での情報をお知らせします。

られています。

ただし、接種後には、

新型コロナワクチンは、4月以降、国から県を通して市町村に供給される予定です。町では、船迫生涯 学習センターを会場に集団接種で実施する予定ですが、まだ、正式な供給時期や数量が決まっていないため、 今回お知らせする内容から変更になる場合があります。

新型コロナワクチンに関する情報は、全戸配布のチラシやホームページなどで随時お知らせします。

> 制の整備を進めていますが、 けることができるよう、体 場の船迫生涯学習センター だき、予約した日時に、 で接種を受けてください。 に個別に予約して接種を受 電話またはwebなど、オ ン予約・相談センター」に ンラインで予約をしていた 「柴田町新型コロナワクチ なお、 (西船迫3丁目3-104) 接種を希望される方は、 かかりつけ医など