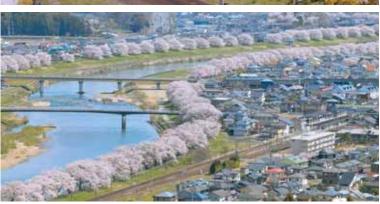

## 白石川河川敷

と称されています。 もの桜が並び「一目千本桜」 船岡から大河原町にかけ 残雪を抱く蔵王連峰と桜

並木を背景に走る鉄道の風

ド石川千桜公園 桜のピンク、レンギョウ 桜のピンク、レンギョウ の黄色、ツツジの赤、ムラ サキハナナとムスカリの紫。 千桜公園では、花々の色鮮 やかなコントラストを楽し

広 告

広 告

子どもたちの元気な演技は、見る人に感動と笑顔を与えてくれました。

をテーマに、柴田町を舞台