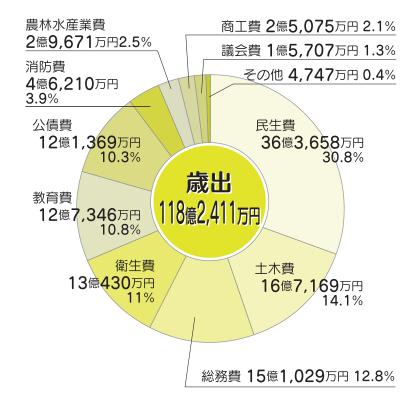

## 歳出の性質別分類

| 区分    | 平成30年度                 | 対前年比   |
|-------|------------------------|--------|
| 人件費   | 23億4,360万円             | △ 3.2% |
| 物件費   | 20億 841万円              | 4.2%   |
| 維持補修費 | <b>4,485</b> 万円        | △ 0.7% |
| 扶助費   | 16億7,198万円             | 6.1%   |
| 補助費等  | 15億4,743万円             | 7.0%   |
| 投資的経費 | <b>11億1,805</b> 万円     | 49.6%  |
| 公債費   | 12億1,369万円             | 0.9%   |
| 積立金   | <b>5,051</b> 万円        | △ 0.0% |
| 出資金   | 2億 169万円               | △ 4.7% |
| 貸付金   | 6,250万円                | 0.0%   |
| 繰出金   | 15億3,140 <sub>万円</sub> | △ 3.5% |
| 予備費   | 3,000万円                | 0.0%   |
| 合計    | 118億2,411万円            | 4.6%   |