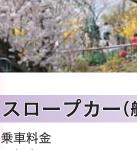

### スロープカー(船岡城址公園内)

#### 伯山

| 個人                |        |        |
|-------------------|--------|--------|
| 大人(中学生以上)         | 往復500円 | 片道250円 |
| 小人(小学生)           | 往復300円 | 片道150円 |
| <b>団体</b> (15人以上) |        |        |
| 大人(中学生以上)         | 往復400円 | 片道200円 |
| 小人(小学生)           | 往復200円 | 片道100円 |
| ※就学前の乳幼児は無        | 無料です。  |        |
| ※就学前の乳幼児は無        | 無料です。  |        |

運行時間 9:00~21:00(桜まつり開催期間中) (開花状況により変更する場合があります)