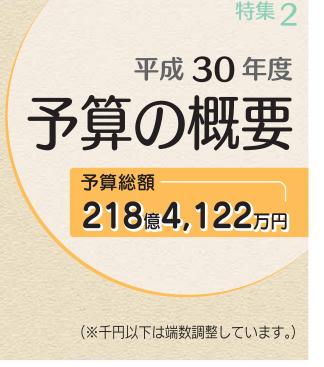

平成30年4月から平成31年3月までの1年間、町 が何にどれだけお金を使うかを定めた「平成30年度当 初予算」が柴田町議会3月会議で成立しました。

今年度の一般会計予算は、町営住宅建設事業などの 投資的経費や、その他の義務的経費が増加したことに より、118億2,411万円となり、平成29年度に比べ 4.6%の増となりました。

町の魅力を国内外に発信し、インバウンドや交流人 ロを増やすための地方創生事業をはじめ、教育と子育 て環境の充実、防災・減災対策、また、大規模プロジェ クトである総合体育館建設に向けた防災拠点・総合体 育館基本設計委託料を計上するなど、町の将来像を見 据え、ソフト、ハードの両面で積極的に事業を展開し ていくための予算を編成しました。

| 県支出金<br>フェ1 079           | 地方譲与税            | 1億2,500万円 1.1%        | 平  | 成30年度            | 逐予算の内訳             |        |
|---------------------------|------------------|-----------------------|----|------------------|--------------------|--------|
| <b>7億1,078</b> 万円<br>6.0% | <u>地方特例交付</u>    | 寸金 2,100万円 0.2%       |    | 会計区分             | 平成30年度             | 対前年比   |
| 地方消費税交付金                  | 20               | 2他 9,000万円 0.7%       | 予  | 算総額              | 218億4,122万円        | △3.0%  |
| 7億2,000万円<br>6.1%         |                  | 町税                    | _  | 般会計              | 118億2,411万円        | 4.6%   |
| 町債<br>10億4,650万円          |                  | 42億2,740万円<br>35.8%   | 特  | 別会計              | 86億3,040万円         | △11.2% |
| 8.9% 依                    | 歳入               | 主 繰入金                 |    | 国民健康保険<br>事業特別会計 | <b>39億3,818</b> 万円 | △16.7% |
| 存<br>国庫支出金 財              | 118億2,411万円      | 財 3億5,196万円<br>源 3.0% |    | 公共下水道事業<br>特別会計  | 13億7,671万円         | △11.5% |
| 14億885万円<br>11.9%         |                  | 諸収入<br>2億7,143万円      |    | 介護保険<br>特別会計     | 28億7,577万円         | △3.7%  |
|                           | 的方交付税            | 2.3%<br>使用料·手数料       |    | 後期高齢者医療<br>特別会計  | <b>3</b> 億9,013万円  | △2.7%  |
| 24                        | ·億960万円<br>20.4% | 2億2,152万円<br>1.9%     |    | 土地取得<br>特別会計     | <b>4,961</b> 万円    | △0.4%  |
| 繰越金·財産収入·寄附               | 金                | 分担金·負担金               | 水  | 道事業会計            | 13億8,671万円         | △6.7%  |
| <b>8,361</b> 万円0.6%       |                  | 1億3,646万円1.1%         | ※千 | 円未満を四捨五2         | 、しています。            |        |