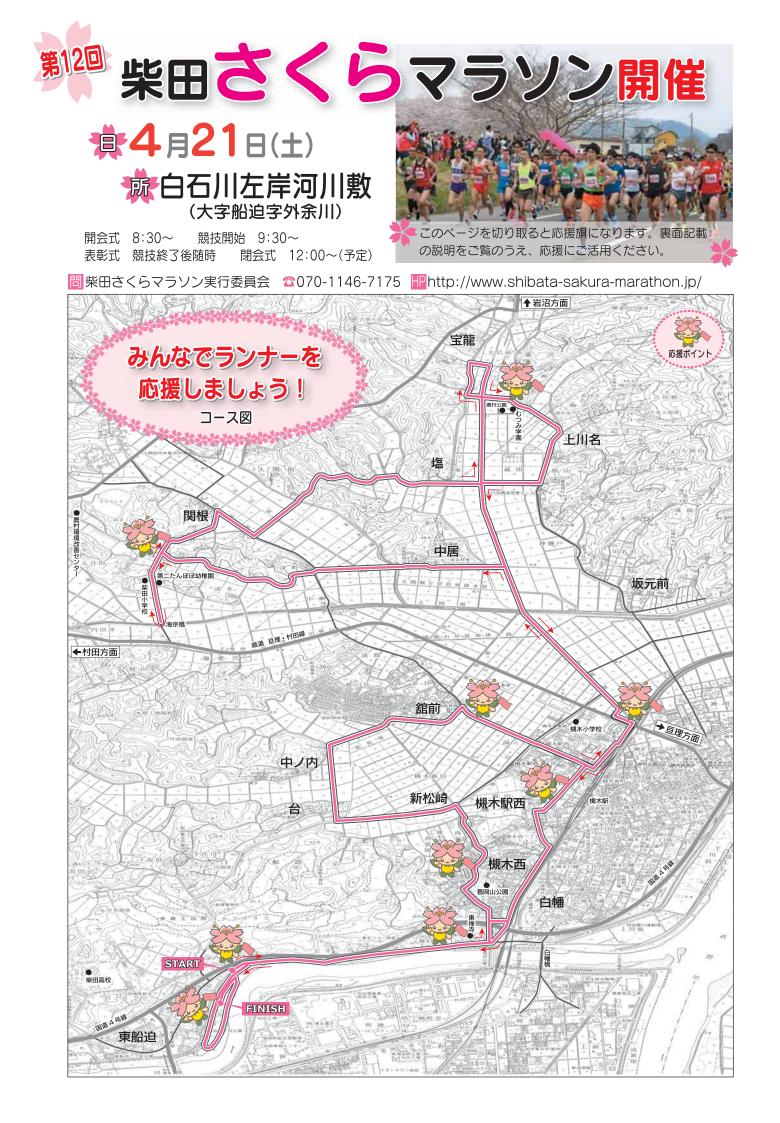

| 頼される                                   | ています。               | ルマイテ                | 伊藤社                 | てくれました。 | ばまた次の                                  |
| た官業を専門に行う<br>会社として97年前に<br>創業。現在は、総合建<br>設業者として一般住<br>宅の新築・リフォーム<br>から店舗や工場の修<br>繕、公共工事までを幅<br>広く手掛ける。<br>従業員8人。                                                                                              |                    | ともその日言し多彦で元引いて | これかららそり月るいを頂きった。 | です」と今後の目標を力強く語ってくまし | 望に100光応えられるようになりたい頼されている日下さん。一お客様からの要 | 頼されることも多いんですよ」ととても信                    | ています。お客様からご指名で仕事を依  | マイティにこなしてくれるので助かっ   | 伊藤社長からも、「どんな仕事でもオー  | した。     | ばまた次の仕事に繋がりますしね」と話しいですし、やりがいを感じます。そうすれ |



人口と世帯数 ŮŶ 37,946人 Ů 18,949人 ÿ 18,997人 15,582世帯 (前月比15人減) (前月比19世帯減) (前月比49人減) (前月比34人減) (平成30年3月1日現在)

※平成24年7月9日の住民基本台帳法の改正に伴い、外国人を含む人口と世帯数となります。





しばた桜まつり平成33年度予算の概要平成33年度施政方針

特集

2018年4月1日(678)号 発行/宮城県柴田町 編集/まちづくり政策課 〒989-1692 宮城県柴田郡柴田町船岡中央2丁目3番45号 ☎0224-54-2111 FAX 0224-55-4172 URL http://www.town.shibata.miyagi.jp/