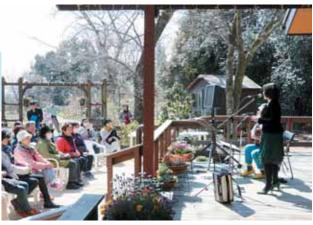

#### 花と音楽の祭典 NEWS)

た谷口幸彦さんは、 城址公園で開催されました。 月18日(土)から三日間、 ワー・フェスティバル」 春の花に魅入っていました。 スケットなど、色鮮やかな早 ら流れる音楽を聴きながら、 1回しばたスプリング・フラ れた寄せ植え・ハンギングバ 満開の梅の花や山頂に装飾さ 白石市から家族4人で訪れ 来場者はコンサート会場か コンサートを聴ける 「梅が満

コミュニティガーデンでは、「花の丘ガーデニングクラ ブ」の方々がハーブティでおもてなし。