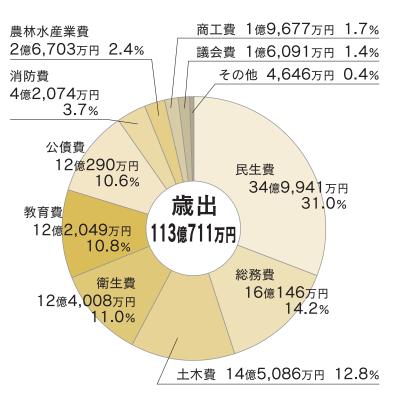

### 予算総額 225億1,458万円

平成29年4月から平成30年3月までの1年間、町が何にどれだけお金を使うかを定めた「平成29年度当初予算」が2月の議会で成立しました。

新しい未来社会の創造に向けて、「柴田町まち・ひと・しごと創生総合戦略」による 地方創生事業をはじめ、子育て支援の充実、町道などの社会インフラの整備、観光まち づくりなど、各分野の事業を着実に推進する予算を編成しました。

今年度の一般会計予算は、仙南クリーンセンター完成による負担金の減少などにより、 平成28年度に比べ、5億9,197万円減(5.0%)の113億711万円となりました。

事などを実施するものです。教育費は、12億2,04
外中学校施設の設備改修工小中学校施設の設備として

線道路改良工事費などを計

新築工事費や町道富沢16号

使われる民生費で、34億9、 941万円と全体の31・0 %を占めています。前年度 と比べ7、773万円の増 を占めます。 大通防犯対策費をはじめ、 フットパスなどの地方創生 土木費は、14億5,08 土木費は、14億5,08