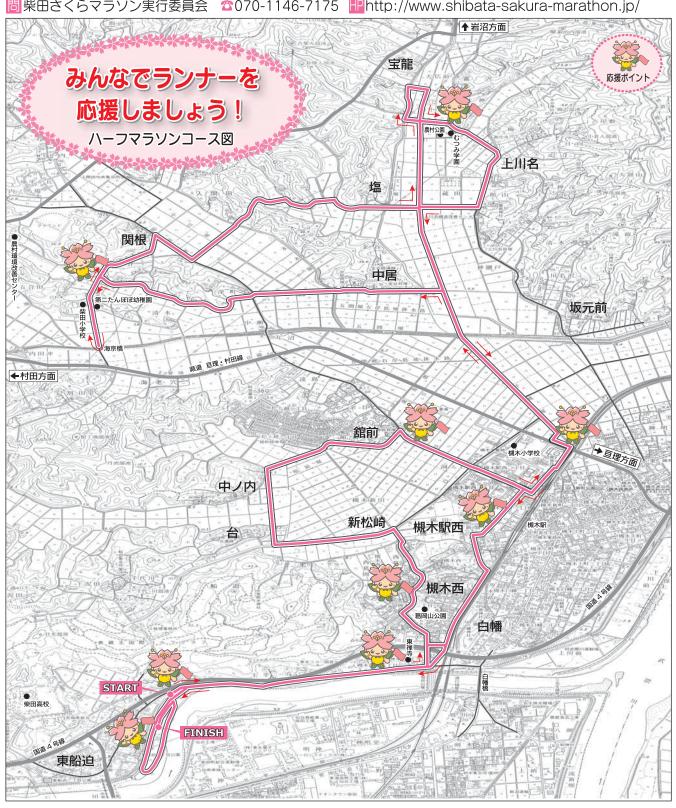

19,069人 (前月比46人減)

19,083人 · (前月比43人減)

お客さまに

生産性

満足していただける金型や製品作り

15,477世帯 (前月比33世帯減) 毎週末にはお子さんたちの

戦田さく 与マラソン開催

**灣4月15**日(±)

#### 虚白石川左岸河川敷

競技開始 9:30~ 開会式 8:30~

表彰式 競技終了後随時 閉会式 12:00~(予定)

このページを切り取ると応援旗になります。裏面記載 の説明をご覧のうえ、応援にご活用ください。

閰 柴田さくらマラソン実行委員会 🌣 070-1146-7175 เ₽http://www.shibata-sakura-marathon.jp/

①広報紙から 切り取り線(太線) に沿って応援旗を 切り取る。