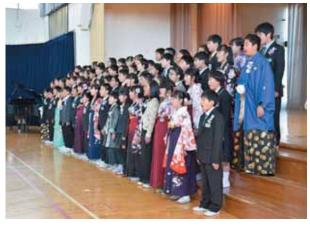

#### NEWS) **ぶ**い出の学舎に別れを告げて

生が5年生や保護者が見守る

一人一人卒業証書を受け

(金)に卒業式が行われました。

73人の卒業

町

内6小学校で3月17日

与後、 を元気良く伝え、 ば必ず成功します」と式辞を まった学舎を後にしました。 を元気良く伝え、思い出の詰域の皆さんへの感謝の気持ち 述べ、卒業生たちは歌を交え の思い出や先生、保護者、 取りました。 -葉剛校長が卒業証書授 別れのことば」で6年間 「目標を決め、 努力すれ 地