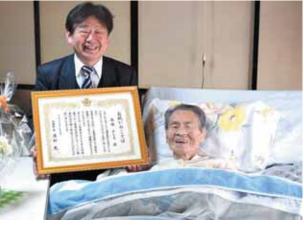

#### NEWS)

満100歳の誕生日を迎えられ

にお住まいの髙橋よしをさんが

3月5日(日)、土手内一丁目

#### 髙橋よしをさん。 百歳のお祝い

されましたが、農業を営みなが 橋さんは戦争で<br />
旦那さまを亡く 編み物や裁縫が得意で、お嫁 大正6年、柴田町生まれの髙

会場となる船岡城址公園と

ん、約900人が「おもてな の企業や各団体、町民の皆さ くため、3月12日(日)、町内 を気持ちよく歩いていただ

しクリーン大作戦」 と題して

白石川河川敷の清掃活動を