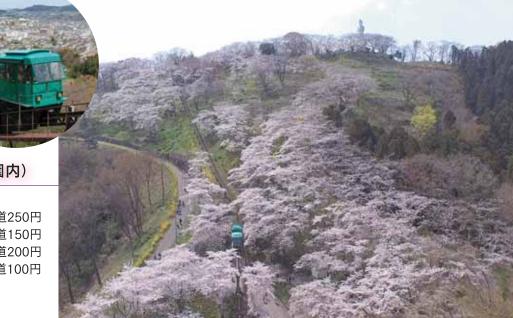

#### スロープカー(船岡城址公園内)

#### 乗車料金

個人 大人 往復500円 片道250円 小人 往復300円 片道150円 団体 大人 往復400円 片道200円 小学生 往復200円 片道100円 ※就学前の乳幼児は無料です。

運行時間 9:00~21:00

※時間は、開花状況により変更する場合があります。