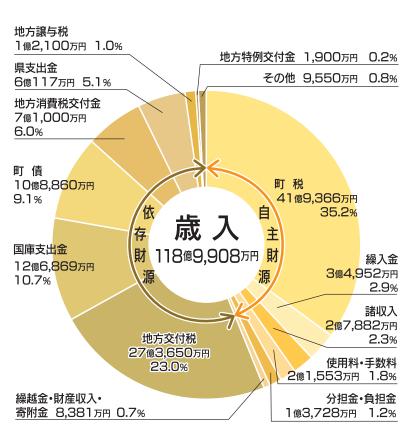

主財源」

と、

国や県か

5

割 自

当てられる地方交付税

B

|庫支出金などの

「依存財

に区分されます

は

角料

手数料などの

ます 付税の -度より 国 増 0) 全体 お、 「から交付され 額 税率引き上げに伴 は 27 0) 地方消費税交付 意3, 町 0 1 7 0 23 . 億 億 対源 • 0 1. 1 6 5 0 3%を占っ 0 0 る地 力に応じ 0 0 万円 方交 0 0 1 前 万 金

体の 皆さんから納めていただく 法 町 住民税や固定資産税、 35 主財源で最も多 民税などの町税で全 2%を占めて (V 0)

ま

依

存財源

で最

も多

町 ることができる 0) 歳 入は、 町 が 町 自 税

保す

| 町民一人あたりに使われるお金(一般会計) 310,066円 ※平成28年3月1日現在の人口38,376人で試算 |                |            |                 |  |
|---------------------------------------------------------|----------------|------------|-----------------|--|
| 民生費 89,162円 土木費 41,694円                                 |                |            |                 |  |
| 総務費<br>40,476円                                          | 衛生費<br>40,354円 |            | 教育費<br>37,027円  |  |
| 消防費<br>10,200円                                          |                | 産業費<br>55円 | 商工費<br>7,489円   |  |
| F3/12-12-12                                             |                | D他<br>11円  | 公債費<br>30,571 円 |  |