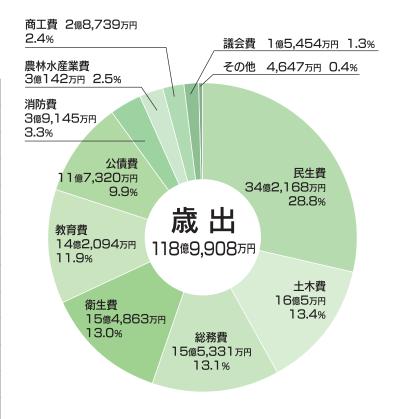

#### 性質別の分類

| 区分    | 平成28年度予算   | 対前年度比    |
|-------|------------|----------|
| 人 件 費 | 23億7,620 河 | △ 2.7%   |
| 補助費等  | 20億5,662所  | △ 10.5%  |
| 物 件 費 | 19億4,259所  | 2.9%     |
| 維持補修費 | 4,931 7円   | △11.5%   |
| 扶 助 費 | 14億7,271 劢 | △ 0.8%   |
| 投資的経費 | 10億9,858所  | △ 56.2%  |
| 公 債 費 | 11億7,320所  | △ 1.8%   |
| 積 立 金 | 5,051 7円   | 3,247.3% |
| 貸 付 金 | 6,250河     | 0.0%     |
| 繰 出 金 | 15億8,686万円 | 3.1%     |
| 予 備 金 | 3,000万円    | 0.0%     |
| 合 計   | 118億9,908所 | △11.9%   |

教育費は、4億2,09 本行います。教育費は、4億2,09 4万円で11・9%を占めます。教育環境の整備として、計画小学校の大規模改造工事に着手します。また、総事に着手します。また、総事に着手します。また、総中のが調査などの基礎調査を実施します。

13・4%を占めます。北船 岡町営住宅4号棟・5号棟 建設のための実施設計を始 め、町民生活の安全を確保 するために行う防災・冠水 対策として、下名生地区や

円(2・2%)の増額となり 町の歳出で最も多いのは、高齢者や障がいのある方などへの福祉や子育て支援、医療に使われる民生費で、医療に使われる民生費で、医療に使われる民生費で、医療に使われる民生費で、の2・8%を占めています。

ます。

期間/4月7日(木)~24日(日)
※桜の開花状況や天候により、日程やイベント、会場
バスの運行などを変更する場合があります。

会場/船岡城址公園、白石川堤、陸上自衛隊船岡駐屯地、柴田町太陽の村 (日本さくら名所100選の地)