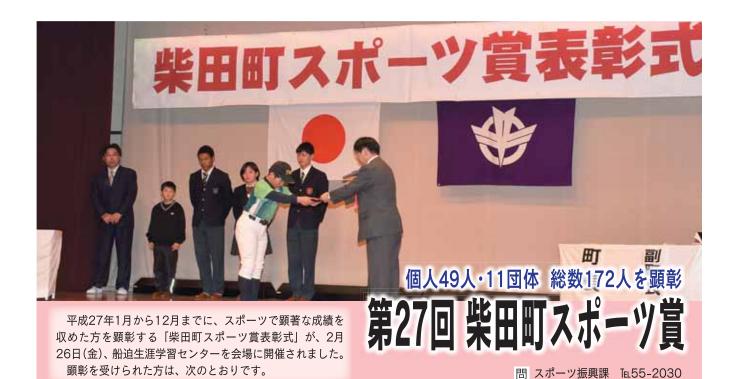

○ウエイトリフティング

僚斗(白石工業高校)

受賞者のみなさん

しっかりと卒業証書を受け取りました

NEWS

の中学校で卒業式が挙行され

3月11日(金)、

町内の3つ

卒業生の合唱「いつまでも」

### 希望を胸に旅立ち

「卒業を機に新たな世界に旅 立ちます。困難を恐れず立ち が見守る中、恩師や在校生に が見守る中、恩師や在校生に が見守る中、恩師や在校生に が見守る中、恩師や在校生に が見守る中、恩師や在校生に

NEWS

を代表して髙橋巧己さんが、 迎えました。卒業生102人

学した生徒の皆さんが卒業を

在の校舎が新築された年に入ました。槻木中学校では、現

喜一さんとご家族の皆さん